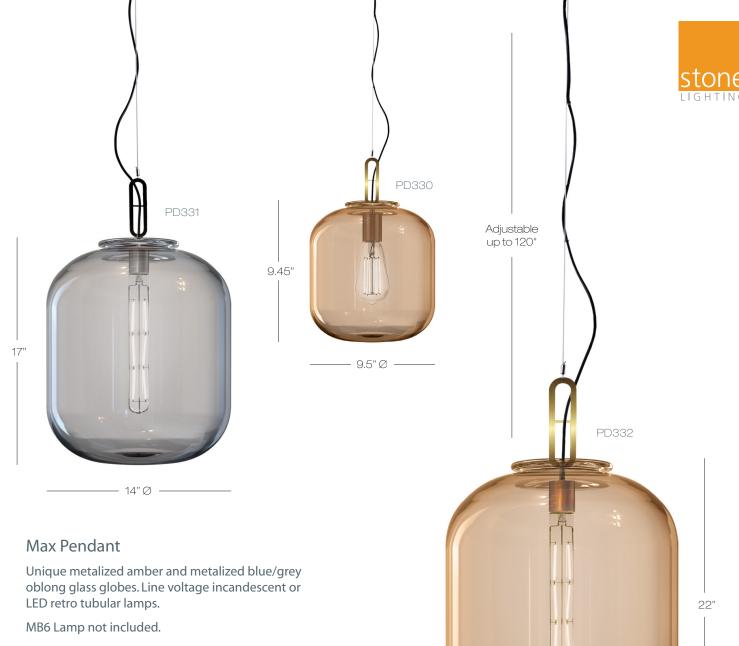

Dimmable.

Model

PD331

**AM-BB** amber-brushed brass **GY-BL** grey-black

**AM-BB** amber-brushed brass

RTL8C

**GY-BL** grey-black Color-Finish Lamp **GY-BL** 

| Color-Finish | Lamp  |
|--------------|-------|
| AM-BB        | RTL6B |

MB6 Medium Base Incandescent 60W
RT3A Medium Base Retro Filament Tube 30W, 185mm
RT6B Medium Base Retro Filament Bulb 60W
RTL6B LED 6W, Edison ST58, Clear, 2700K, 500 Lumens

Model PD332

AM-BB amber-brushed brass **GY-BL** grey-black

| Color-Finish | Lamp  |
|--------------|-------|
| AM-BB        | RTL8C |

17.5" Ø -

© MB6 Medium Base Incandescent 60W ■ RT6B Medium Base Retro Filament Bulb 60W ■ RTL6B LED 6W, Edison ST58, Clear, 2700K, 500 Lumens ■ RTL8C LED 8W, 300mm, Clear, T10, 2700K, 700 Lumens

MB6 Medium Base Incandescent 60W
RT3A Medium Base Retro Filament Tube 30W, 185mm

RT6B Medium Base Retro Filament Bulb 60W
RTL6B LED 6W, Edison ST58, Clear, 2700K, 500 Lumens

**RTL8C** LED 8W, 300mm, Clear, T10, 2700K, 700 Lumens